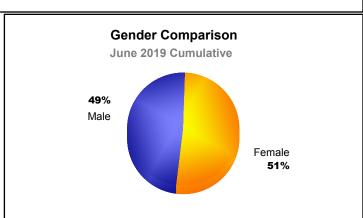

| -855                        | 341                      |
| 2017-2018 | 21           | -3               | 18                     | 810            | 535                | 30                   | 21                  | 1396                     | -1185                       | 211                      |
| 2018-2019 | 3            | -17              | -14                    | 467            | 83                 | 12                   | 26                  | 588                      | -1339                       | -751                     |
| Average   | 10           | -9               | 1                      | 635            | 237                | 24                   | 19                  | 915                      | -994                        | -79                      |









MBR0065 Page 1 of 1 10/3/2019 3:03:18PM