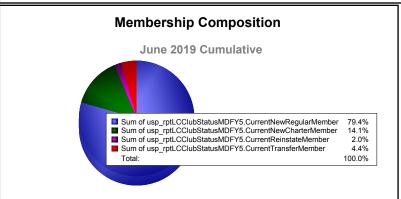

| -855                        | 341                      |
| 2017-2018 | 21           | -3               | 18                     | 810            | 535                | 30                   | 21                  | 1396                     | -1185                       | 211                      |
| 2018-2019 | 3            | -17              | -14                    | 467            | 83                 | 12                   | 26                  | 588                      | -1339                       | -751                     |
| Average   | 10           | -9               | 1                      | 635            | 237                | 24                   | 19                  | 915                      | -994                        | -79                      |









MBR0065 Page 1 of 1 10/3/2019 3:03:18PM