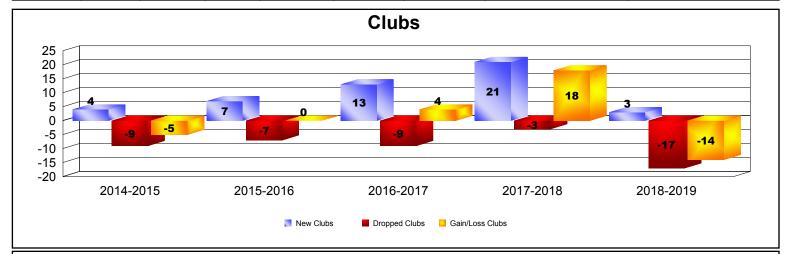

Multiple District O

As of June 2019 Cumulative

| Year      | New<br>Clubs | Dropped<br>Clubs | Gain/<br>Loss<br>Clubs | New<br>Members | Charter<br>Members | Reinstate<br>Members | Transfer<br>Members | Total<br>Member<br>Added | Total<br>Members<br>Dropped | Gain/<br>Loss<br>Members |
|-----------|--------------|------------------|------------------------|----------------|--------------------|----------------------|---------------------|--------------------------|-----------------------------|--------------------------|
| 2014-2015 | 4            | -9               | -5                     | 500            | 97                 | 46                   | 13                  | 656                      | -826                        | -170                     |
| 2015-2016 | 7            | -7               | 0                      | 546            | 153                | 24                   | 16                  | 739                      | -763                        | -24                      |
| 2016-2017 | 13           | -9               | 4                      | 851            | 315                | 9                    | 21                  | 1196                     | -855                        | 341                      |
| 2017-2018 | 21           | -3               | 18                     | 810            | 535                | 30                   | 21                  | 1396                     | -1185                       | 211                      |
| 2018-2019 | 3            | -17              | -14                    | 467            | 83                 | 12                   | 26                  | 588                      | -1339                       | -751                     |
| Average   | 10           | -9               | 1                      | 635            | 237                | 24                   | 19                  | 915                      | -994                        | -79                      |