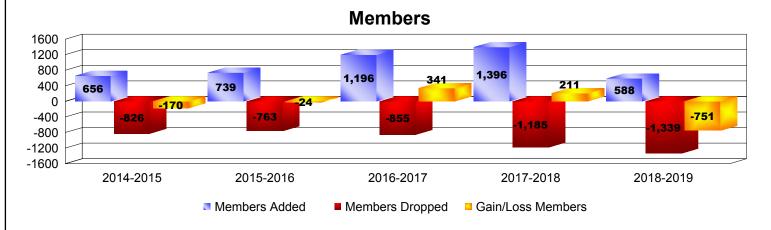

Multiple District O

As of June 2019 Cumulative

| Year      | New<br>Clubs | Dropped<br>Clubs | Gain/<br>Loss<br>Clubs | New<br>Members | Charter<br>Members | Reinstate<br>Members | Transfer<br>Members | Total<br>Member<br>Added | Total<br>Members<br>Dropped | Gain/<br>Loss<br>Members |
|-----------|--------------|------------------|------------------------|----------------|--------------------|----------------------|---------------------|--------------------------|-----------------------------|--------------------------|
| 2014-2015 | 4            | -9               | -5                     | 500            | 97                 | 46                   | 13                  | 656                      | -826                        | -170                     |
| 2015-2016 | 7            | -7               | 0                      | 546            | 153                | 24                   | 16                  | 739                      | -763                        | -24                      |
| 2016-2017 | 13           | -9               | 4                      | 851            | 315                | 9                    | 21                  | 1196                     | -855                        | 341                      |
| 2017-2018 | 21           | -3               | 18                     | 810            | 535                | 30                   | 21                  | 1396                     | -1185                       | 211                      |
| 2018-2019 | 3            | -17              | -14                    | 467            | 83                 | 12                   | 26                  | 588                      | -1339                       | -751                     |
| Average   | 10           | -9               | 1                      | 635            | 237                | 24                   | 19                  | 915                      | -994                        | -79                      |